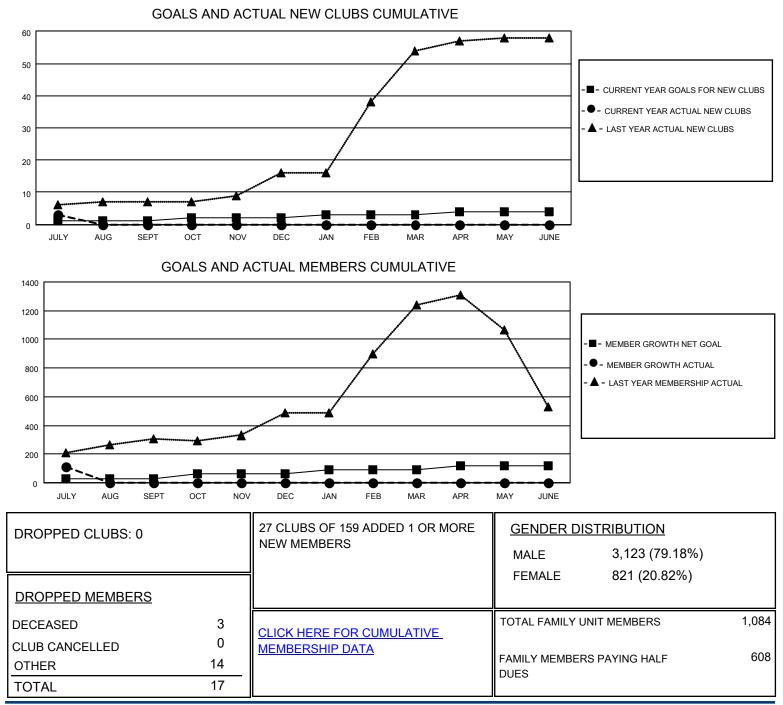

## LOCATION INDIA

District 320 D

Results as of: 7/31/2021

| Clubs                 |               |           |               | Members               |                        |                         |                                                    |
|-----------------------|---------------|-----------|---------------|-----------------------|------------------------|-------------------------|----------------------------------------------------|
| RESULTS FOR 2021-2022 |               |           |               | RESULTS FOR 2021-2022 |                        |                         |                                                    |
| QUARTER               | NEW CLUB GOAL | NEW CLUBS | DROPPED CLUBS | QUARTER MEME          | BER GROWTH NET<br>GOAL | MEMBER GROWTH<br>ACTUAL | DROPPED<br>MEMBERS ACTUAL<br>(including transfers) |
| JULY/AUG/SEPT         | 1             | 3         | 0             | JULY/AUG/SEPT         | 30                     | 131                     | 17                                                 |
| OCT/NOV/DEC           | 1             | 0         | 0             | OCT/NOV/DEC           | 30                     | 0                       | 0                                                  |
| JAN/FEB/MAR           | 1             | 0         | 0             | JAN/FEB/MAR           | 30                     | 0                       | 0                                                  |
| APR/MAY/JUNE          | 1             | 0         | 0             | APR/MAY/JUNE          | 30                     | 0                       | 0                                                  |